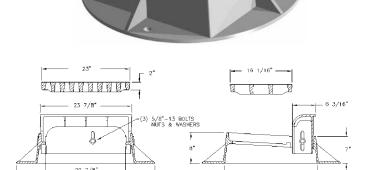

## 7010 CATCH BASIN CURB INLET

Heavy duty
With Type M1 grate and T1 back
Approximate 130 sq. in. open area
Curb back ht. adjusts from 3 1/2" to 8"
"DUMP NO WASTE!" lettering and
fish image on back

Type M3 Sinusoidal Grate

Approx. 140 sq. in. open area

Type M4 Vane Grate Approx. 125 sq. in. open area

Type M5 Diagonal Bar Grate

Approx. 160 sq. in. open area

**Type T2 Back** Height Adjusts 2" to 3 1/2"

Type T4 Curb Plate With Trout Image