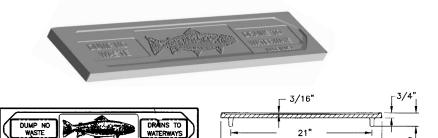

## **7003 CURB PLATE**

Used in sidewalk above a gutter inlet Embed into concrete during construction 7001 — 5" width 7003 — 3" width

Options Special lettering "DUMP NO WASTE!" lettering and fish image